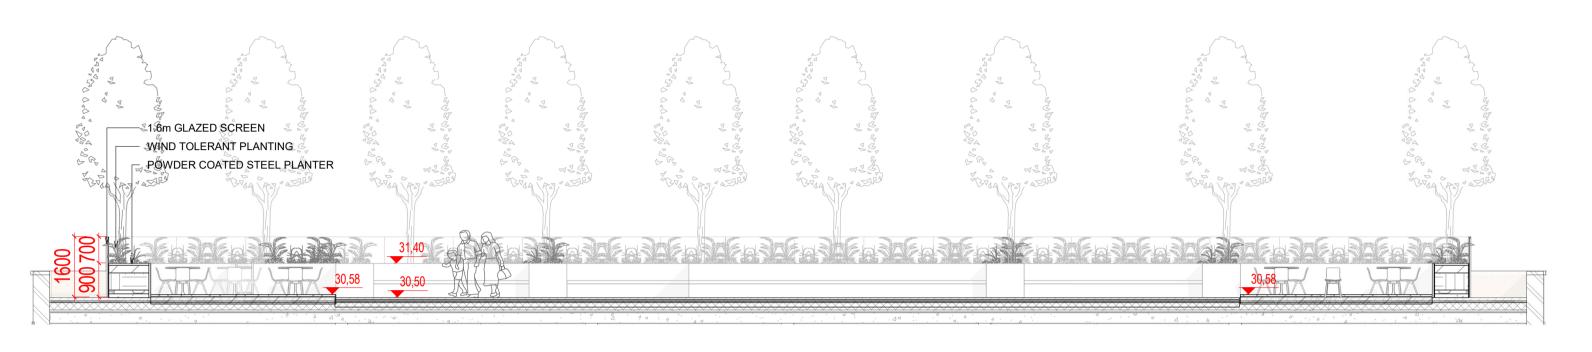

2 SECTION R-03

3 SECTION R-04

ALL DIMENSIONS TO BE CHECKED ON SITE
NO DIMENSIONS TO BE SCALED FROM THIS DRAWING
THIS DRAWING IS TO BE READ IN CONJUNCTION WITH
RELEVANT CONSULTANTS DRAWINGS
NO PART OF THIS DOCUMENT MAY BE RE-PRODUCED OR
TRANSMITTED IN ANY FORM OR STORED IN ANY RETRIEVAL
SYSTEM OF ANY NATURE WITHOUT THE WRITTEN PERMISSION
OF THE LANDSCAPE ARCHITECT AS COPYRIGHT HOLDER EXCEPT
AS AGREED FOR USE ON THE PROJECT FOR WHICH THE
DOCUMENT WAS ORIGINALLY ISSUED.
FOR DRAWING INDEX, GENERAL NOTES, REFER TO
DWG L1-001 CLIENT: CWTC Multi Family ICAV Acting on behalf of its sub-fund DBTR DR1 Fund ARCHITECTS: o'mahony pike HJL O'Donnell+Tuomey ncculloughmulvinarchitects LEGEND \_ \_ \_ \_ Z12-Z9 LANDS CC CAR CLUB BIKE PARKING ACCESS MOBILITY IMPAIRED PARKING COLLAPSABLE BOLLARD BIN/ WASTE COLLECTION (E) ESB STATION LIGHTING EXERCISE STATION GRASSCRETE EXERCISE AREA VENTS RECON PAVER PLAY AREA FEATURE PAVING COMPACT GRAVEL BARK MULCH NATURAL STONE CORDUROY PAVING TACTILE PAVING \_\_\_ ATTENUATION TANK ASPHALT SOFT LANDSCAPE LEGEND HEDGE WILD FLOWER SHRUB SWALE WOODLAND LARGE SHRUB TREE LEGEND Af - Acer x freemanii "Autumn Blaze" Psm - Prunus serrula (mulit-stem) Be - Betula jacquemontii Py - Prunus yedoensis (multi-stem) Ce - Cedrus altantica Glauca Pd - Pyrus domestica Cc - Cercis canadensis "Forest Pansy" (multi-stem) Qr - Quercus robur CI - Crateagus laevigata "Paul's Scarlet" Ju - Juglans regia So - Sorbus aucuparia Ls - Liquidambar styraciflua Td - Taxodium distichum Mg - Magnolia grandiflora Md - Malus domestica UN - Ulmus "New Horizon" Pi - Pinus sylvestris Pv - Prunus avium Pp - Prunus percia