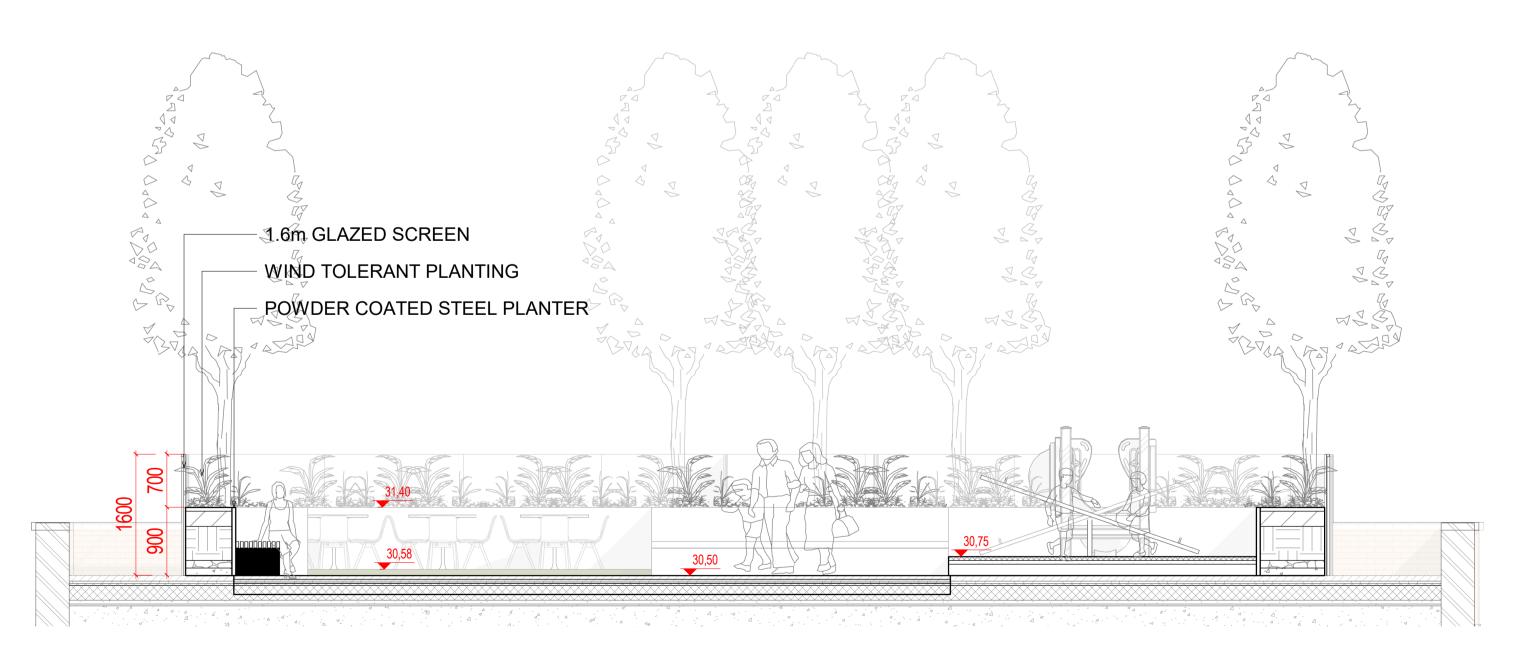

2 SECTION R-03

3 SECTION R-04

ALL DIMENSIONS TO BE CHECKED ON SITE
NO DIMENSIONS TO BE SCALED FROM THIS DRAWING
THIS DRAWING IS TO BE READ IN CONJUNCTION WITH
RELEVANT CONSULTANTS DRAWINGS
NO PART OF THIS DOCUMENT MAY BE RE-PRODUCED OR
TRANSMITTED IN ANY FORM OR STORED IN ANY RETRIEVAL
SYSTEM OF ANY NATURE WITHOUT THE WRITTEN PERMISSION
OF THE LANDSCAPE ARCHITECT AS COPYRIGHT HOLDER EXCEPT
AS AGREED FOR USE ON THE PROJECT FOR WHICH THE
DOCUMENT WAS ORIGINALLY ISSUED.
FOR DRAWING INDEX, GENERAL NOTES, REFER TO
DWG L1-001 CLIENT: CWTC Multi Family ICAV Acting on behalf of its sub-fund DBTR DR1 Fund ARCHITECTS: o'mahony pike HJL O'Donnell+Tuomey ncculloughmulvinarchitects LEGEND \_ \_ \_ \_ Z12-Z9 LANDS CC CAR CLUB BIKE PARKING ACCESS MOBILITY IMPAIRED PARKING COLLAPSABLE BOLLARD BIN/ WASTE COLLECTION (E) ESB STATION LIGHTING EXERCISE STATION GRASSCRETE EXERCISE AREA VENTS RECON PAVER PLAY AREA FEATURE PAVING COMPACT GRAVEL BARK MULCH NATURAL STONE CORDUROY PAVING TACTILE PAVING \_\_\_ ATTENUATION TANK ASPHALT SOFT LANDSCAPE LEGEND HEDGE WILD FLOWER SHRUB SWALE WOODLAND LARGE SHRUB TREE LEGEND Af - Acer x freemanii "Autumn Blaze" Psm - Prunus serrula (mulit-stem) Be - Betula jacquemontii Py - Prunus yedoensis (multi-stem) Ce - Cedrus altantica Glauca Pd - Pyrus domestica Cc - Cercis canadensis "Forest Pansy" (multi-stem) Qr - Quercus robur CI - Crateagus laevigata "Paul's Scarlet" Ju - Juglans regia So - Sorbus aucuparia Ls - Liquidambar styraciflua Td - Taxodium distichum Mg - Magnolia grandiflora Md - Malus domestica UN - Ulmus "New Horizon" Pi - Pinus sylvestris Pv - Prunus avium Pp - Prunus percia