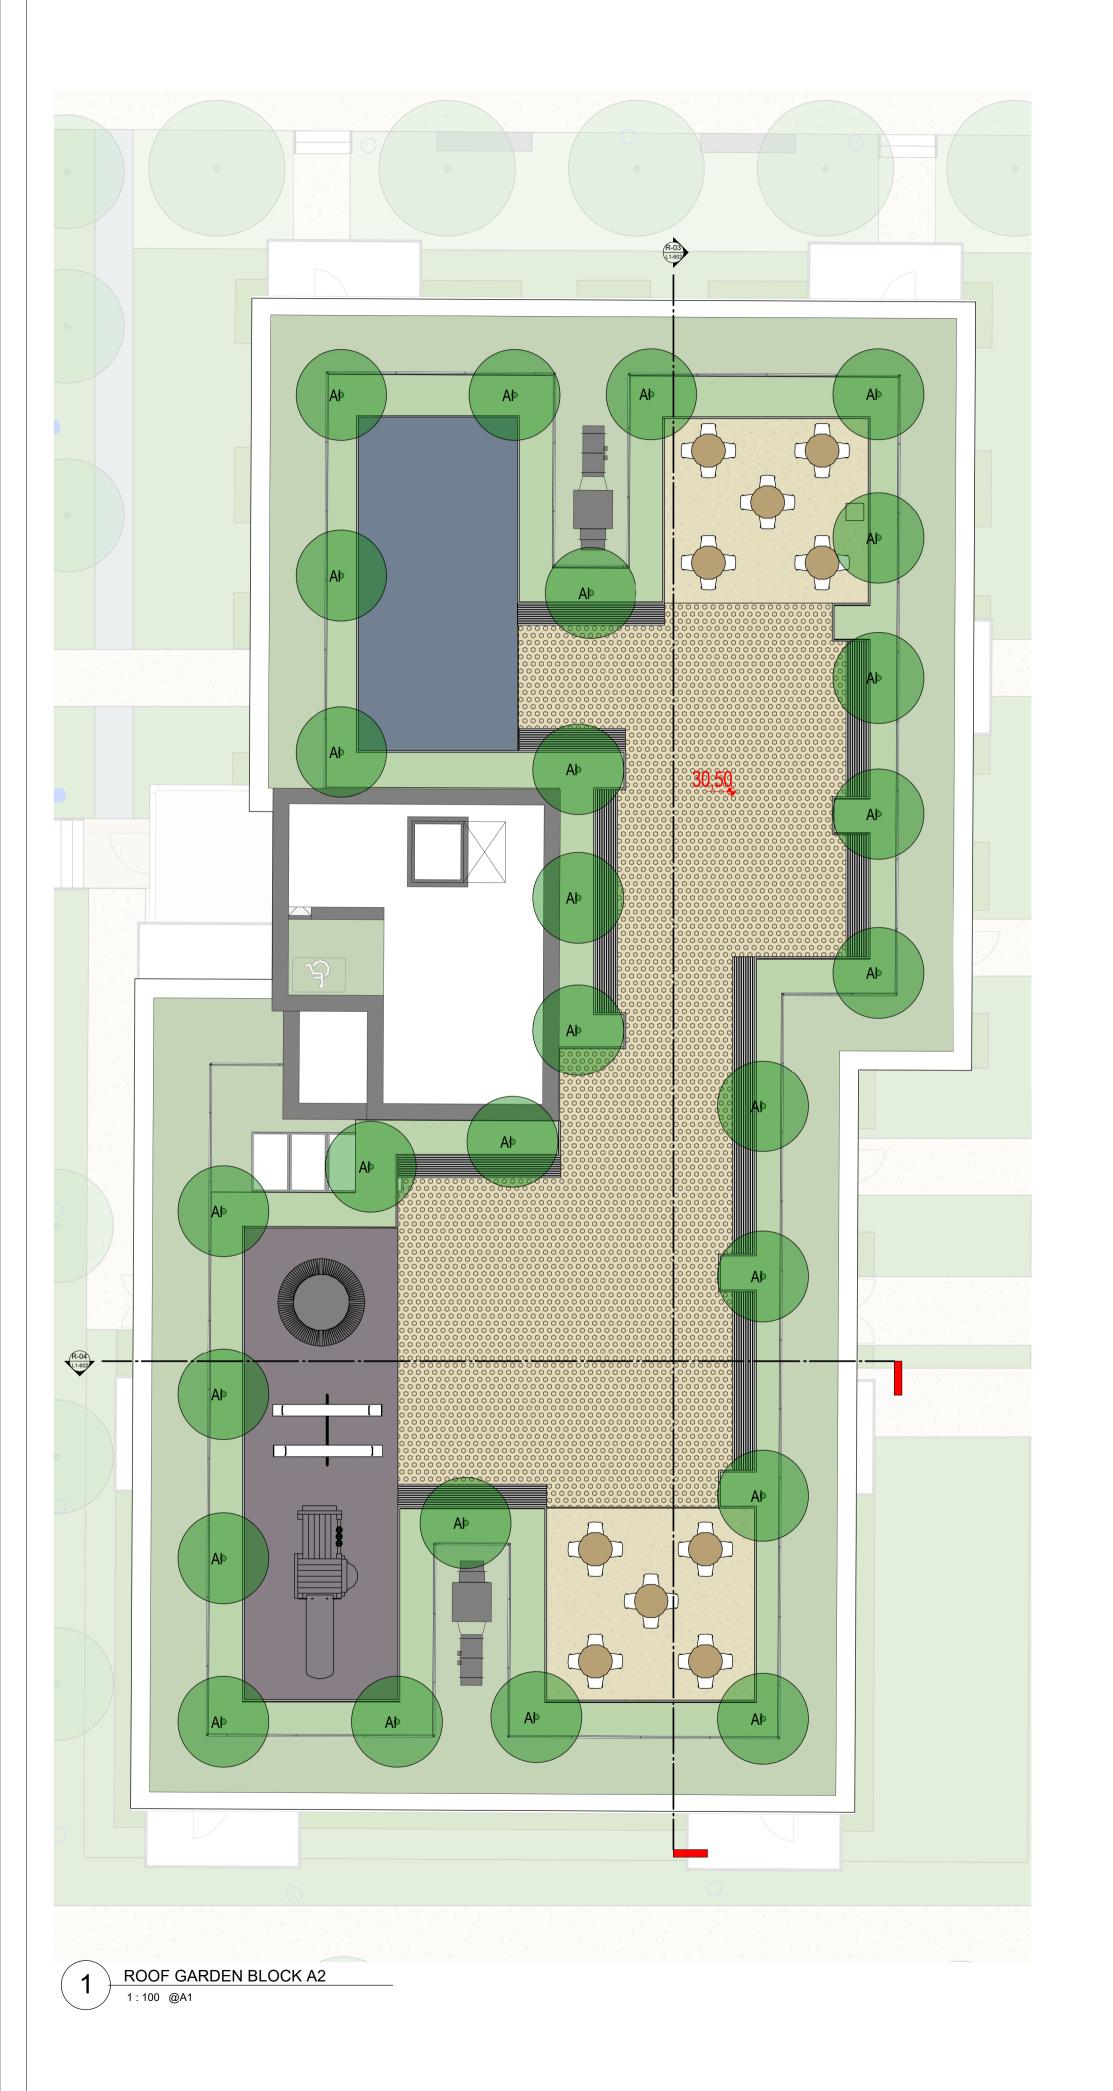

2 SECTION R-03

3 SECTION R-04

ALL DIMENSIONS TO BE CHECKED ON SITE
NO DIMENSIONS TO BE SCALED FROM THIS DRAWING
THIS DRAWING IS TO BE READ IN CONJUNCTION WITH
RELEVANT CONSULTANTS DRAWINGS
NO PART OF THIS DOCUMENT MAY BE RE-PRODUCED OR
TRANSMITTED IN ANY FORM OR STORED IN ANY RETRIEVAL
SYSTEM OF ANY NATURE WITHOUT THE WRITTEN PERMISSION
OF THE LANDSCAPE ARCHITECT AS COPYRIGHT HOLDER EXCEPT
AS AGREED FOR USE ON THE PROJECT FOR WHICH THE
DOCUMENT WAS ORIGINALLY ISSUED.
FOR DRAWING INDEX, GENERAL NOTES, REFER TO
DWG L1-001 CLIENT: CWTC Multi Family ICAV Acting on behalf of its sub-fund DBTR DR1 Fund ARCHITECTS: o'mahony pike HJL O'Donnell+Tuomey ncculloughmulvinarchitects LEGEND \_ \_ \_ \_ Z12-Z9 LANDS CC CAR CLUB BIKE PARKING ACCESS MOBILITY IMPAIRED PARKING COLLAPSABLE BOLLARD BIN/ WASTE COLLECTION (E) ESB STATION LIGHTING EXERCISE STATION GRASSCRETE EXERCISE AREA VENTS RECON PAVER PLAY AREA FEATURE PAVING COMPACT GRAVEL BARK MULCH NATURAL STONE CORDUROY PAVING TACTILE PAVING \_\_\_ ATTENUATION TANK ASPHALT SOFT LANDSCAPE LEGEND HEDGE WILD FLOWER SHRUB SWALE WOODLAND LARGE SHRUB TREE LEGEND Af - Acer x freemanii "Autumn Blaze" Psm - Prunus serrula (mulit-stem) Be - Betula jacquemontii Py - Prunus yedoensis (multi-stem) Ce - Cedrus altantica Glauca Pd - Pyrus domestica Cc - Cercis canadensis "Forest Pansy" (multi-stem) Qr - Quercus robur CI - Crateagus laevigata "Paul's Scarlet" Ju - Juglans regia So - Sorbus aucuparia Ls - Liquidambar styraciflua Td - Taxodium distichum Mg - Magnolia grandiflora Md - Malus domestica UN - Ulmus "New Horizon" Pi - Pinus sylvestris Pv - Prunus avium Pp - Prunus percia

pject Holy Cross College SHD

Title ROOF GARDEN - A2

Architects 33 Rock Road, Williamstown, Blackrock, Co. Dublin Telephones: 2121 800 Fax: 2121 007 E mail: info@nmp.ie